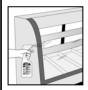

# STEP 2

 Spray 3-in-1 all-purpose cleaner onto a small area of the display case surface.

• Wipe with a dry clean towel.

NOTE: Clean small areas at a time so the cleaner does not streak. If streaking occurs use less product and/or do not buff completely dry.

NOTE: Make certain that both the <u>inside</u> and <u>outside</u> surfaces of the display case are cleaned during this procedure.