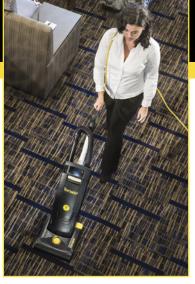

## CV 30 Upright Vacuum

The Tornado CV 30 is a proven commercial grade vacuum, fit for daily cleaning demands. The CV 30 provides effortless operation, versatility, ergonomic design, quiet operation, and HEPA filtration. A lightweight handle, brush-assisted movement and on-board tools make the Tornado CV 30 the choice of cleaning professionals.