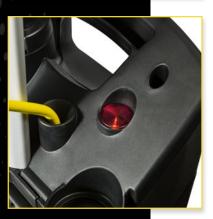

FILTER BAG INDICATOR — Conveniently located light to alert user when the bag is full or if a clog occurs

EASY TO CLEAN —
Easy to remove brush allows hairs, threads, etc. to be removed quickly

**Roller Bar** 