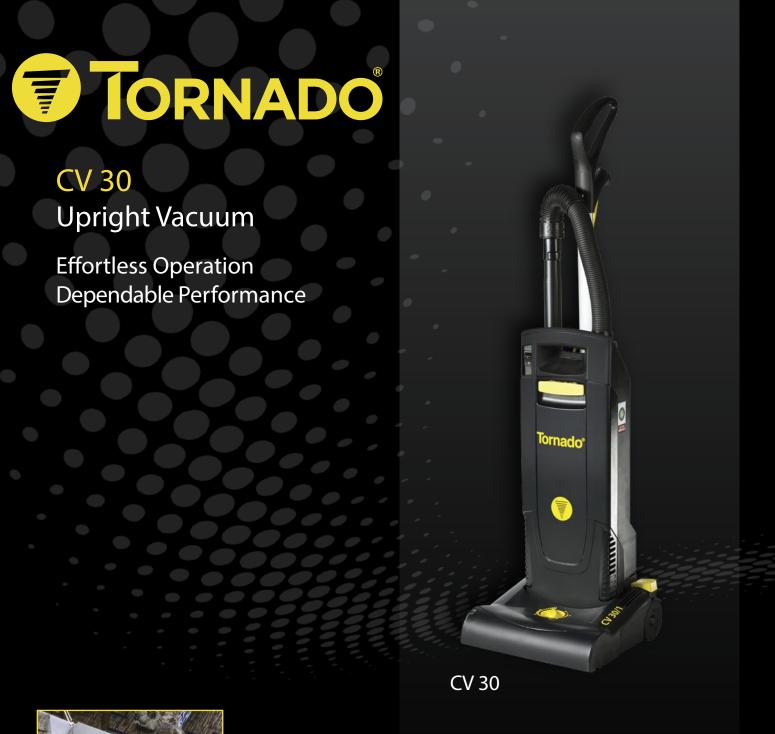

## CV 30 Upright Vacuum

The Tornado CV 30 is a proven commercial grade vacuum, fit for daily cleaning demands. The CV 30 provides effortless operation, versatility, ergonomic design, quiet operation, and HEPA filtration. A lightweight handle, brush-assisted movement and on-board tools make the Tornado CV 30 the choice of cleaning professionals.