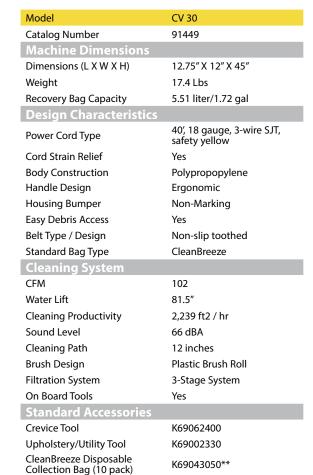

3-stage HEPA filtration
Easy access cover
12 inch cleaning path
Built to Last with rugged design and construction
Equipped with onboard tools for simple detail cleaning