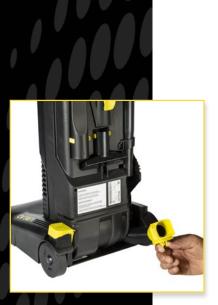

EASY TO CLEAN —
Easy access to vacuum hose and throat for clean-out

K69066440

K64147600

K57316110

K64147610

K69043010

K57316140

FILTER INSTALLATNION — Simply slide the bag in, turn a lever, and you're done

FILTER BAG INDICATOR — Conveniently located light to alert user when the bag is full or if a clog occurs

EASY TO CLEAN —
Easy to remove brush allows hairs, threads, etc. to be removed quickly

**Roller Bar** 