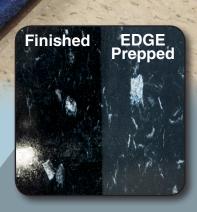

With The Most Weight, Highest Power Motors, and Built to Last - Why Look Anywhere Else?

Anti-Vibration Handle















Scan This QR Code With Your Phone For More

|                                   | EDGE-20ST                                                                             | EDGE-20HD                                                                             | EDGE-28HD                                                                             |
|-----------------------------------|---------------------------------------------------------------------------------------|---------------------------------------------------------------------------------------|---------------------------------------------------------------------------------------|
| <b>Body Contruction / Dimensi</b> | ons                                                                                   |