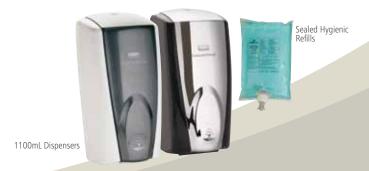

## One Manual System, 100 Flexible Solutions

A perfect balance of quality, cost, and low environmental impact, featuring foam or liquid refills in one manual dispenser.

- One innovative dispensing system that delivers foam and liquid soap, sanitizers, and skin lotions in 3 dose sizes to fit any need
- Quality formulas with rich lather and delightful fragrances, featuring our TC<sup>®</sup> Signature Moisturizing Complex
- Transitional styling looks great in both contemporary and traditional spaces and keeps washrooms looking clean
- Hygienic, disposable refill for trouble-free operation
- Up to 3,250 hand washes per refill