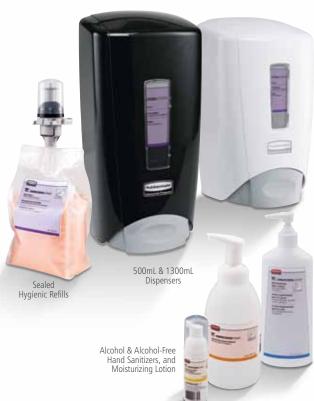

## One Manual System, 100 Flexible Solutions

A perfect balance of quality, cost, and low environmental impact, featuring foam or liquid refills in one manual dispenser.

- One innovative dispensing system that delivers foam and liquid soap, sanitizers, and skin lotions in 3 dose sizes to fit any need
- Quality formulas with rich lather and delightful fragrances, featuring our TC<sup>®</sup> Signature Moisturizing Complex
- Transitional styling looks great in both contemporary and traditional spaces and keeps washrooms looking clean
- Hygienic, disposable refill for trouble-free operation
- Up to 3,250 hand washes per refill

#### Rubbermaid FLex<sup>™</sup>—For Any Room, Anywhere

Rubbermaid FLex™ Skin Care System provides a complete skin care solution, including hand wash and body shampoo, antibacterial hand wash, alcohol and alcohol-free hand sanitizers, and moisturizing skin lotion—in portable bottles and refills for offices, hallways, and restrooms to promote good hand hygiene everywhere.