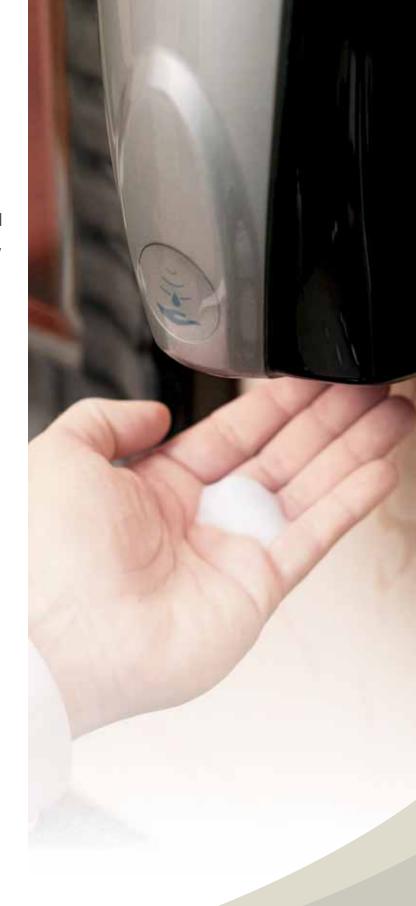

#### **OneShot® Counter Mount System**

OneShot's elegant foam and liquid soap dispensers seamlessly coordinate with your existing washroom fixtures.

- Premium quality foam and lotion hand soaps including Green Seal™\* certified, hypo-allergenic and antibacterial soaps
- Broad array of dispenser options, including low profile models, in chrome, brass, and nickel finishes to enhance any décor

 Industry-leading battery life up to 6 times more than competitive systems<sup>†</sup>

Up to 2,000 hand washes per hygienic refill

Foam Dispenser

Smart Sensor™ technology detects hands every time to deliver the perfect amount of soap.