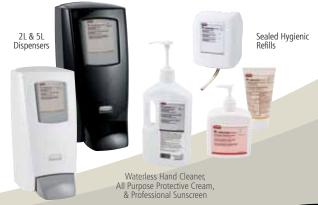

### **ProRx**™ Skin Care System

EZ Dose adjustable

EZ Dose adjustable knob—select from three dose sizes.

An ideal system for heavy-duty cleansing and worker protection for the maintenance and grounds staff. Keep hard-working hands clean, healthy, and on the job with the most environmentally responsible product line in the industry.

- Includes heavy-duty sunscreen and protective creams, hand cleaners with all-natural scrubbers, and deep conditioning cream
- Tough on dirt but not on skin—TC® Signature Moisturizing Complex leaves hands feeling soothed and refreshed