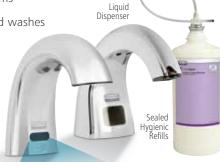

#### **OneShot® Counter Mount System**

OneShot's elegant foam and liquid soap dispensers seamlessly coordinate with your existing washroom fixtures.

- Premium quality foam and lotion hand soaps including Green Seal™\* certified, hypo-allergenic and antibacterial soaps
- Broad array of dispenser options, including low profile models, in chrome, brass, and nickel finishes to enhance any décor

 Industry-leading battery life up to 6 times more than competitive systems<sup>†</sup>

Up to 2,000 hand washes per hygienic refill

Foam Dispenser

Smart Sensor™ technology detects hands every time to deliver the perfect amount of soap.