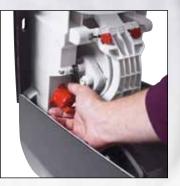

### One Manual System, 100 Flexible Solutions

A perfect balance of quality, cost, and low environmental impact, featuring foam or liquid refills in one manual dispenser.

- One innovative dispensing system that delivers foam and liquid soap, sanitizers, and skin lotions in 3 dose sizes to fit any need
- Quality formulas with rich lather and delightful fragrances, featuring our TC<sup>®</sup> Signature Moisturizing Complex
- Transitional styling looks great in both contemporary and traditional spaces and keeps washrooms looking clean
- Hygienic, disposable refill for trouble-free operation
- Up to 3,250 hand washes per refill