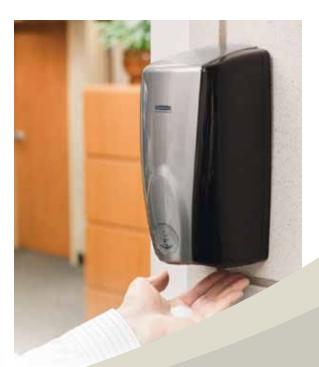

### Touch-Free Solution AutoFoam Wall Mount System

Attractive, contemporary design enhances décor throughout your facility, delivering luxurious foam soap and sanitizer formulas.

- Including Green Seal<sup>™</sup>\* certified and antibacterial soaps, alcohol and alcohol-free hand sanitizers
- Contemporary "clean look" dispenser available in a variety of color combinations to match any décor
- Industry-leading battery life reduces change-outs and helps protect the environment
- Up to 2,750 hand washes per hygienic refill