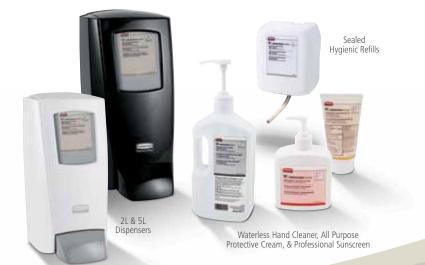

### Your Skin Health Prescription for Hard-Working Hands

Powerful cleansers that are tough on dirt yet gentle on skin, in a durable, reliable industrial skin care system.

- Effective, skin-friendly cleansers with no harsh solvents or petroleum distillates to encourage healthy hand washing
- Companion products of pre-work protection creams and postwork skin conditioners to keep skin intact and healthy
- TC<sup>®</sup> Signature Moisturizing Complex—Bamboo Extract & Aloe keeps skin smooth and refreshed
- Durable high capacity, low maintenance dispensing system designed for tough environments
- Up to 3,333 hand washes in a hygienic, recyclable refill
- Industry-leading environmental system with recyclable refills and bottles, biodegradable formulas, and low waste

#### Delivering the Right Product for the Job

The ProRx<sup>™</sup> complete skin care regimen includes heavy-duty sunscreen and protective creams, hand cleaners with all-natural scrubbers, antibacterial and body washes, waterless cleaner, and deep conditioning cream—in pump bottles, tubes, and refill sizes to meet your facility's needs.