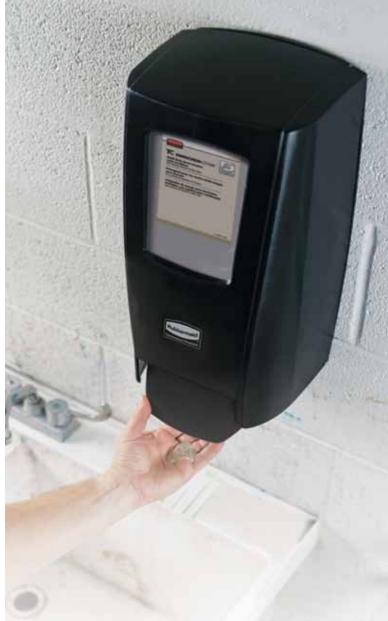

### One Manual System, 100 Flexible Solutions

A perfect balance of quality, cost, and low environmental impact, featuring foam or liquid refills in one manual dispenser.

- One innovative dispensing system that delivers foam and liquid soap, sanitizers, and skin lotions in 3 dose sizes to fit any need
- Quality formulas with rich lather and delightful fragrances, featuring our TC<sup>®</sup> Signature Moisturizing Complex
- Transitional styling looks great in both contemporary and traditional spaces and keeps washrooms looking clean
- Hygienic, disposable refill for trouble-free operation
- Up to 3,250 hand washes per refill

#### Rubbermaid FLex<sup>™</sup>— For Any Room, Anywhere

Rubbermaid FLex<sup>™</sup> Skin Care System provides a complete skin care solution, including hand wash and body shampoo, antibacterial hand wash, alcohol and alcohol-free hand sanitizers, and moisturizing skin lotion—in pump bottles and refill sizes for offices, hallways, and restrooms to promote good hand hygiene everywhere!