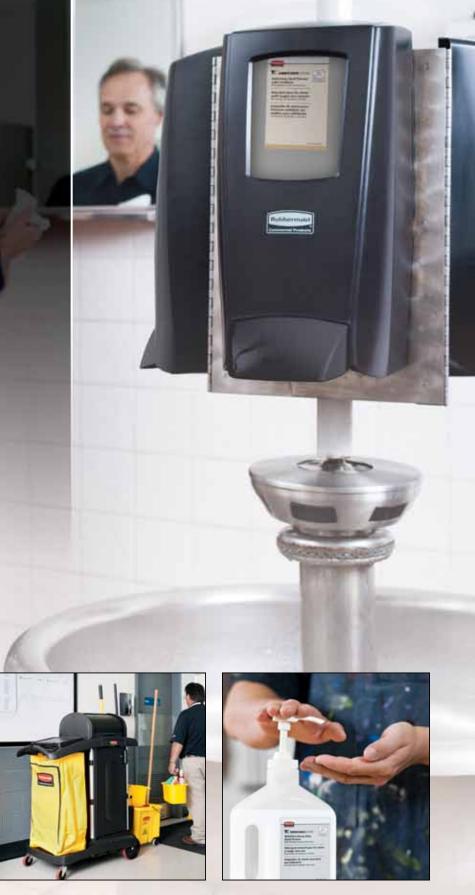

# **Healthy Hands Are Productive Hands** with ProRx<sup>®</sup>Industrial Skin Care

### Your Skin Health Prescription for Hard-Working Hands

Powerful cleansers that are tough on dirt yet gentle on skin, in a durable, reliable industrial skin care system.

- Effective, skin-friendly cleansers with no harsh solvents or petroleum distillates to encourage healthy hand washing
- Companion products of pre-work protection creams and postwork skin conditioners to keep skin intact and healthy
- TC<sup>®</sup> Signature Moisturizing Complex—Bamboo Extract & Aloe keeps skin smooth and refreshed
- Durable high capacity, low maintenance dispensing system designed for tough environments
- Up to 3,333 hand washes in a hygienic, recyclable refill
- Industry-leading environmental system with recyclable refills and bottles, biodegradable formulas, and low waste

#### Delivering the Right Product for the Job

The ProRx<sup>™</sup> complete skin care regimen includes heavy-duty sunscreen and protective creams, hand cleaners with all-natural scrubbers, antibacterial and body washes, waterless cleaner, and deep conditioning cream—in pump bottles, tubes, and refill sizes to meet your facility's needs.