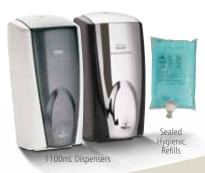

### Touch-Free Solution AutoFoam Wall Mount System

Attractive, contemporary design enhances décor throughout your facility, delivering luxurious foam soap and sanitizer formulas.

- Including Green Seal<sup>™</sup>\* certified and antibacterial soaps, alcohol and alcohol-free hand sanitizers
- Contemporary "clean look" dispenser available in a variety of color combinations to match any décor
- Industry-leading battery life reduces change-outs and helps protect the environment
- Up to 2,750 hand washes per hygienic refill