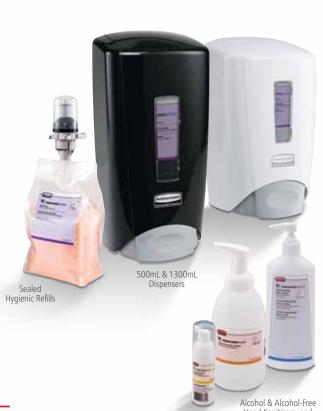

### One Manual System, 100 Flexible Solutions

A perfect balance of quality, cost, and low environmental impact, featuring foam or liquid refills in one manual dispenser.

- One innovative dispensing system that delivers foam and liquid soap, sanitizers, and skin lotions in 3 dose sizes to fit any need
- Quality formulas with rich lather and delightful fragrances, featuring our TC<sup>®</sup> Signature Moisturizing Complex
- Transitional styling looks great in both contemporary and traditional spaces and keeps washrooms looking clean
- Hygienic, disposable refill for trouble-free operation
- Up to 3,250 hand washes per refill

#### Rubbermaid FLex<sup>™</sup>— For Any Room, Anywhere

Rubbermaid FLex<sup>™</sup> Skin Care System provides a complete skin care solution, including hand wash and body shampoo, antibacterial hand wash, alcohol and alcohol-free hand sanitizers, and moisturizing skin lotion—in pump bottles and refill sizes for offices, hallways, and restrooms to promote good hand hygiene everywhere!