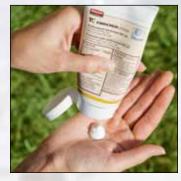

#### Delivering the Right Product for the Job

The ProRx<sup>™</sup> complete skin care regimen includes heavy-duty sunscreen and protective creams, hand cleaners with all-natural scrubbers, antibacterial and body washes, waterless cleaner, and deep conditioning cream—in pump bottles, tubes, and refill sizes to meet your facility's needs.