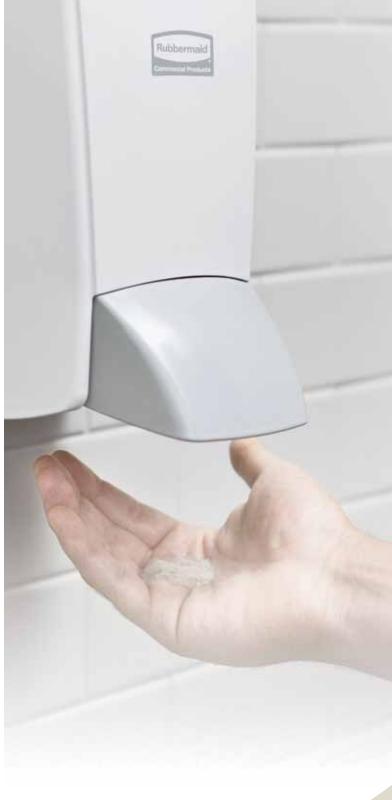

### One Manual System, 100 Flexible Solutions

A perfect balance of quality, cost, and low environmental impact, featuring foam or liquid refills in one manual dispenser.

- One innovative dispensing system that delivers foam and liquid soap, sanitizers, and skin lotions in 3 dose sizes to fit any need
- Quality formulas with rich lather and delightful fragrances, featuring our TC<sup>®</sup> Signature Moisturizing Complex
- Transitional styling looks great in both contemporary and traditional spaces and keeps washrooms looking clean
- Hygienic, disposable refill for trouble-free operation
- Up to 3,250 hand washes per refill

### Touch-Free Solution AutoFoam Wall Mount System

Attractive, contemporary design enhances décor throughout your facility, delivering luxurious foam soap and sanitizer formulas.

- Including Green Seal<sup>™</sup>\* certified and antibacterial soaps, alcohol and alcohol-free hand sanitizers
- Contemporary "clean look" dispenser available in a variety of color combinations to match any décor
- Industry-leading battery life reduces change-outs and helps protect the environment
- Up to 2,750 hand washes per hygienic refill