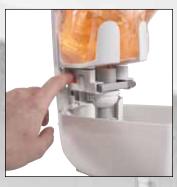

### Touch-Free Solution AutoFoam Wall Mount System

Attractive, contemporary design enhances décor throughout your facility, delivering luxurious foam soap and sanitizer formulas.

- Including Green Seal<sup>™</sup>\* certified and antibacterial soaps, alcohol and alcohol-free hand sanitizers
- Contemporary "clean look" dispenser available in a variety of color combinations to match any décor
- Industry-leading battery life reduces change-outs and helps protect the environment
- Up to 2,750 hand washes per hygienic refill