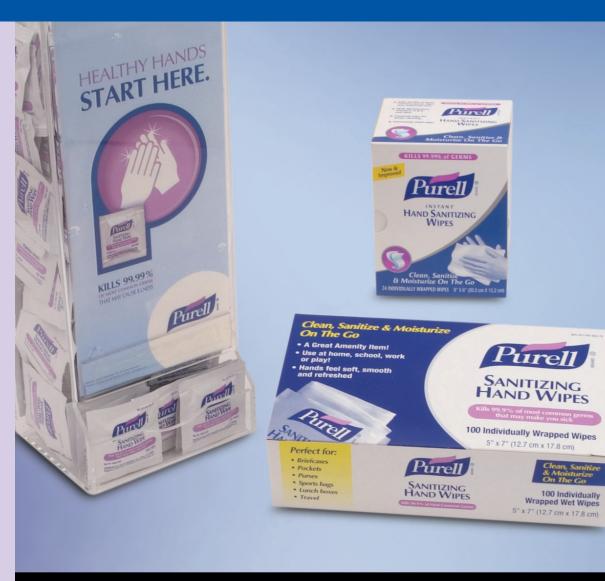

# **PURELL® Sanitizing Hand Wipes**

#### **PURELL® Sanitizing Hand Wipes**

- Available in locking cartons containing 100 wipes great for use in healthcare facilities, schools, offices and small businesses
- Also available in value packed shippers perfect for moderate to high-volume situations including: patient food trays, carry-out, casual dining, drive-thru, fast-food, and catering

#### **PURELL Instant Hand Sanitizing Wipes**

- Available in cartons of 24 generously sized wipes
- Ideal for "on the go" use when a larger, softer and more premium towel is desired
- Individual wipe packaging is durable and water resistant

### **PURELL Sanitizing Hand Wipes**

| Product Order Information                   | Order<br>Number |
|---------------------------------------------|-----------------|
| 4000-count value packed shipper             | 9020-4M         |
| 1000-count value packed shipper             | 9021-1M         |
| 10 cartons, each containing 100 wipes       | 9022-10         |
| 6 cartons, each containing 24 premium wipes | 3602-06         |
| Dispenser, 6 per case                       | 9023-06         |