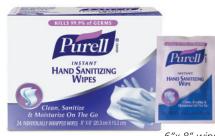

#### **PURELL Instant Hand Sanitizing Wipes**

- Available in cartons of 24 generously sized wipes
- Ideal for "on the go" use when a larger, softer and more premium towel is desired
- Individual wipe packaging is durable and water resistant

### **PURELL Sanitizing Hand Wipes**

| Product Order Information                   | Order<br>Number |
|---------------------------------------------|-----------------|
| 4000-count value packed shipper             | 9020-4M         |
| 1000-count value packed shipper             | 9021-1M         |
| 10 cartons, each containing 100 wipes       | 9022-10         |
| 6 cartons, each containing 24 premium wipes | 3602-06         |
| Dispenser, 6 per case                       | 9023-06         |