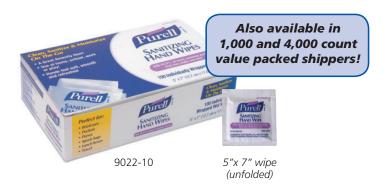

# Convenience comes in small packages...

3602-06

(unfolded)

### **PURELL Sanitizing Hand Wipes**

| Product Order Information                   | Order<br>Number |
|---------------------------------------------|-----------------|
| 4000-count value packed shipper             | 9020-4M         |
| 1000-count value packed shipper             | 9021-1M         |
| 10 cartons, each containing 100 wipes       | 9022-10         |
| 6 cartons, each containing 24 premium wipes | 3602-06         |
| Dispenser, 6 per case                       | 9023-06         |