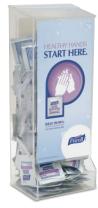

#### **PURELL Sanitizing Hand Wipe Dispenser**

- Provides a convenient way to promote hand hygiene in common areas such as restaurant play areas, break rooms, copy rooms and other hightraffic areas
- Easy to fill, gravity fed dispenser with hinged lid, no mechanical parts
- Holds 120-130 (5" x 7") PURELL Sanitizing Hand Wipes (not included)
- Two sided PURELL placard included
- Mounting plate adhesive pad or screws
- Wipes must be ordered separately Use with 9021-1M and 9020-4M