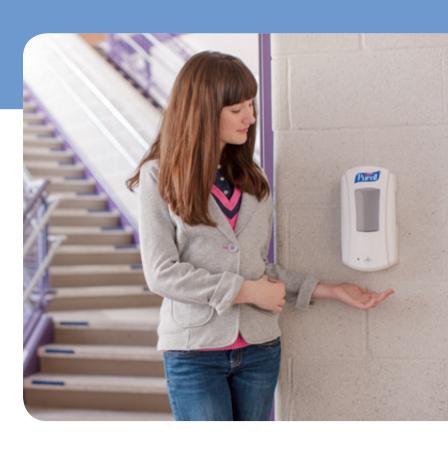

### PURELL® Advanced, America's #1 instant hand sanitizer, makes it easier to create your healthy learning environment.

Ounce for ounce, PURELL Advanced Instant Hand Sanitizer out performs other leading sanitizers.<sup>4</sup> The Touch-Free dispenser and foam formula encourages use. Place it in classrooms, lunchrooms, and other shared areas.