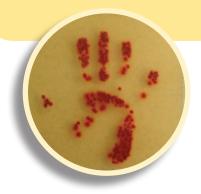

## GOJO refills are SANITARY SEALED™

Why? A recent study by the University of Arizona on refillable bulk soap reservoir systems showed that 25% contained potentially harmful bacteria<sup>3</sup>.

GOJO factory-sealed refills are protected from contamination and each include a fresh nozzle.

Coliform bacteria left on hands after washing with contaminated bulk soap.