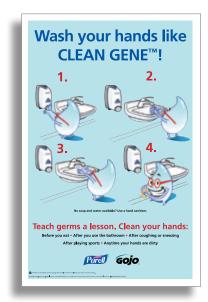

### GOJO innovative educational materials help make wellness an everyday lesson.

The GOJO Hand Hygiene Program includes educational tools to help students learn the importance of hand hygiene and practice it often. The materials feature CLEAN GENE™, our hand hygiene expert and friend who helps make every lesson engaging and memorable. Kids help CLEAN GENE fight germs and learn how to practice good hand hygiene in videos and online games. Hand hygiene posters are available to use in classrooms and common areas.

CLEAN GENE™

Learn more about the GOJO Hand Hygiene Program for Schools.

Visit http://education.GOJO.com

Customize LTX™ and ADX™ dispensers with a school logo or mascot.

To learn more about the GOJO Hand Hygiene Program for Schools contact your GOJO distributor or call 1-800-321-9647.