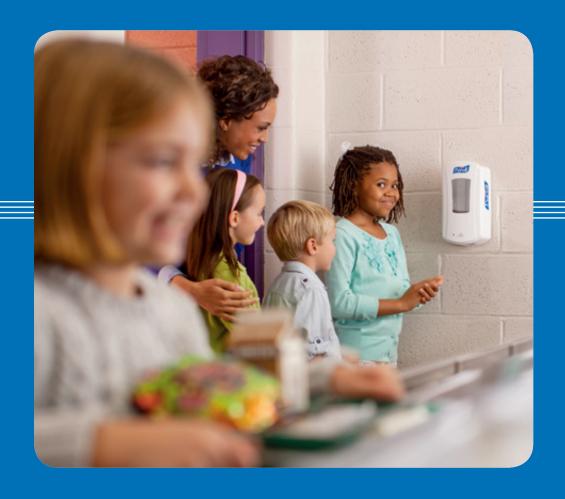

# Hand Hygiene – Vital to success but difficult to achieve

With all the demands of a busy school day, proper hand hygiene isn't easy. Soap and water may not be available in the classroom, and restroom visits after each cough or sneeze aren't practical. Studies show only 53% of students wash their hands after bathroom use and only 18% use soap<sup>2</sup>.

### PURELL® Advanced, America's #1 instant hand sanitizer, makes it easier to create your healthy learning environment.

Ounce for ounce, PURELL Advanced Instant Hand Sanitizer out performs other leading sanitizers.<sup>4</sup> The Touch-Free dispenser and foam formula encourages use. Place it in classrooms, lunchrooms, and other shared areas.