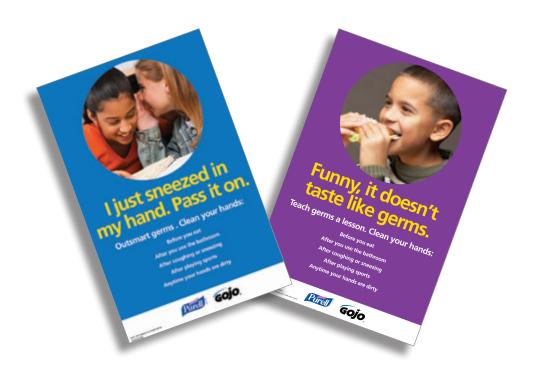

### GOJO innovative educational materials help make wellness an everyday lesson.

The GOJO Hand Hygiene Program includes educational tools to help students learn the importance of hand hygiene and practice it often. The materials feature CLEAN GENE™, our hand hygiene expert and friend who helps make every lesson engaging and memorable. Kids help CLEAN GENE fight germs and learn how to practice good hand hygiene in videos and online games. Hand hygiene posters are available to use in classrooms and common areas.