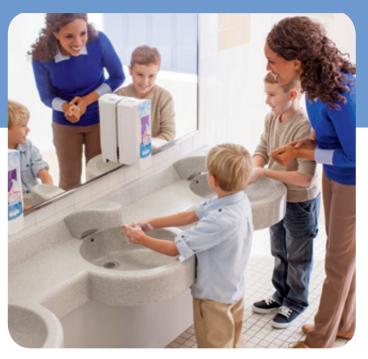

# Hand Hygiene – Vital to success but difficult to achieve

With all the demands of a busy school day, proper hand hygiene isn't easy. Soap and water may not be available in the classroom, and restroom visits after each cough or sneeze aren't practical. Studies show only 53% of students wash their hands after bathroom use and only 18% use soap<sup>2</sup>.

# GOJO makes Hand Hygiene as easy as 1,2,3.

GOJO Foam Soap has a soft feel kids love – and that encourages use.