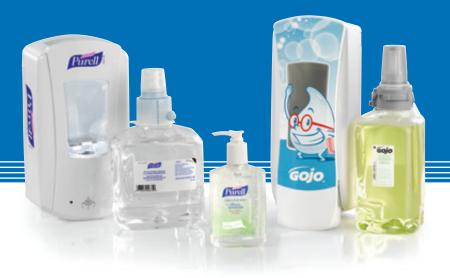

#### PRODUCT ORDER INFORMATION **Refills**

| Description                                                                    | Order<br>Number | Size      | Case<br>Pack | Uses<br>Dispenser No. |
|--------------------------------------------------------------------------------|-----------------|-----------|--------------|-----------------------|
| For Classrooms and Common Areas (Cafeteria, Library, Gym, Office)              |                 |           |              |                       |
| PURELL® Advanced Green Certified Instant Hand Sanitizer Foam - Manual          | 8804-03         | 1200 mL   | 3            | 8820-06               |
| PURELL Advanced Green Certified Instant Hand Sanitizer Foam - Touch-Free       | 1904-02         | 1200 mL   | 2            | 1920-04               |
| PURELL Green Certified Instant Hand Sanitizer Gel - Pump Bottle                | 9691-12         | 8 fl oz   | 12           | -                     |
| PURELL Sanitizing Wipes                                                        | 9011-12         | 35 Count  | 12           | -                     |
| PURELL Sanitizing Wipes                                                        | 9113-06         | 270 Count | 6            | -                     |
| For General Handwashing (Restrooms and Other Sink Locations)                   |                 |           |              |                       |
| GOJO® Green Certified Clear & Mild Foam Handwash - Manual                      | 8811-03         | 1250 mL   | 3            | 8884-06               |
| GOJO Green Certified Botanical Foam Handwash - Manual                          | 8816-03         | 1250 mL   | 3            | 8884-06               |
| GOJO Green Certified Clear & Mild Foam Handwash - Touch-Free                   | 1911-02         | 1200 mL   | 2            | 1984-04               |
| GOJO Green Certified Pomeberry Foam Handwash - Touch-Free                      | 1916-02         | 1200 mL   | 2            | 1984-04               |
| For Handwashing in High Risk Areas (Foodservice, Nurse Stations and Athletics) |                 |           |              |                       |
| GOJO Antibacterial Plum Foam Handwash - Manual                                 | 8812-03         | 1250 mL   | 3            | 8884-06               |
| GOJO Green Certified Citrus Ginger Foam Hand & Showerwash - Manual             | 8813-03         | 1250 mL   | 3            | 8884-06               |
| GOJO Antibacterial Plum Foam Handwash - Touch-Free                             | 1912-02         | 1200 mL   | 2            | 1984-04               |

#### **Dispensers**

|                    | ADX™     | LTX™         |
|--------------------|----------|--------------|
| Brand              | (Manual) | (Touch-Free) |
| PURELL White/White | 8820-06  | 1920-04      |
| GOJO Grey/White    | 8884-06  | 1984-04      |
| GOJO CLEAN GENE™   | 8882-06  | N/A          |