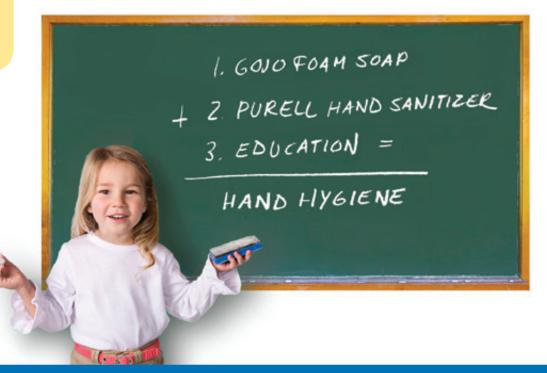

# GOJO makes Hand Hygiene as easy as 1,2,3.

GOJO Foam Soap has a soft feel kids love – and that encourages use.

### GOJO innovative educational materials help make wellness an everyday lesson.

The GOJO Hand Hygiene Program includes educational tools to help students learn the importance of hand hygiene and practice it often. The materials feature CLEAN GENE™, our hand hygiene expert and friend who helps make every lesson engaging and memorable. Kids help CLEAN GENE fight germs and learn how to practice good hand hygiene in videos and online games. Hand hygiene posters are available to use in classrooms and common areas.