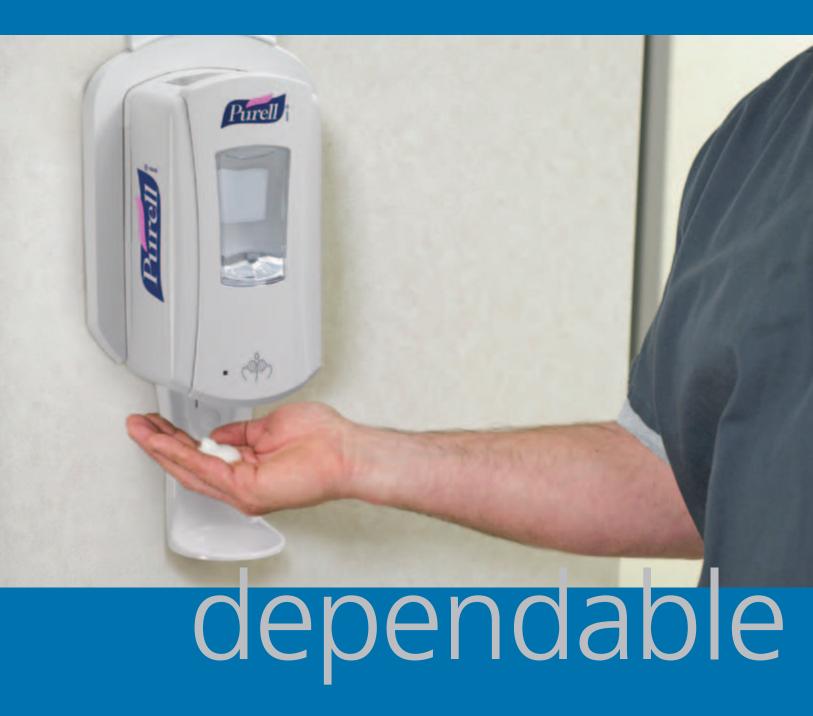

## **GOJO® LTX™ Dispensing System**

It's been shown that touch-free dispensing can increase compliance by 20.8%.\* That's why the GOJO® LTX™ Dispensing System is sure to become a popular choice. This revolutionary, third-generation touch-free dispenser is aesthetically pleasing and available in two sizes. The LTX-12™ is a large-capacity model that holds 1,250 mL of product. And because we know that easy access to hand hygiene products is key to improving compliance, the smaller LTX-7™ holds 700 mL to offer maximum fire code-compliant placement. Both sizes can help make sure healthcare workers, patients and visitors have access to the soaps and sanitizers they need to help stop the spread of germs.

# The right instant hand sanitizer in the right amount

When used with PURELL® Advanced Instant Hand Sanitizers, both dispensers release an efficacious amount of product (1.1 mL) in a single actuation. This is the first and only product and dispensing combination that provides healthcare workers with the exact amount of product needed to exceed FDA efficacy requirements with just one pump.