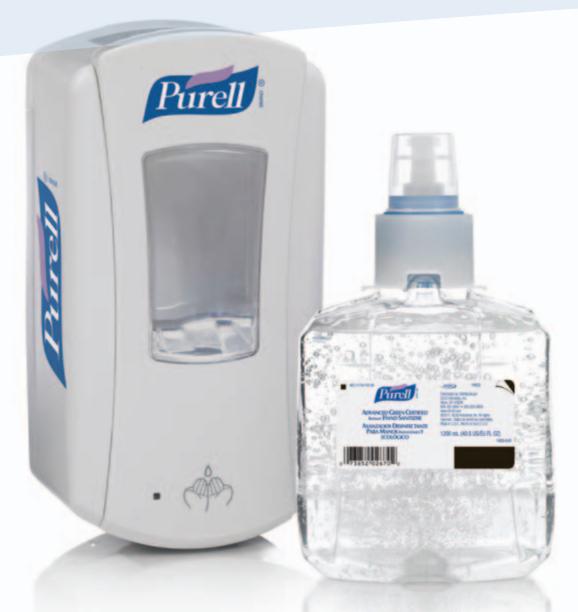

## **GOJO® LTX™ Dispensing System**

It's been shown that touch-free dispensing can increase compliance by 20.8%.\* That's why the GOJO® LTX™ Dispensing System is sure to become a popular choice. This revolutionary, third-generation touch-free dispenser is aesthetically pleasing and available in two sizes. The LTX-12™ is a large-capacity model that holds 1,250 mL of product. And because we know that easy access to hand hygiene products is key to improving compliance, the smaller LTX-7™ holds 700 mL to offer maximum fire code-compliant placement. Both sizes can help make sure healthcare workers, patients and visitors have access to the soaps and sanitizers they need to help stop the spread of germs.

# The right instant hand sanitizer in the right amount

When used with PURELL® Advanced Instant Hand Sanitizers, both dispensers release an efficacious amount of product (1.1 mL) in a single actuation. This is the first and only product and dispensing combination that provides healthcare workers with the exact amount of product needed to exceed FDA efficacy requirements with just one pump.