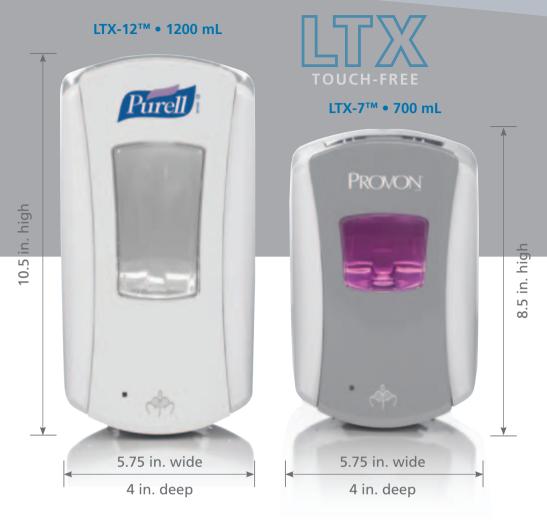

## **GOJO® LTX™ Dispensing System**

It's been shown that touch-free dispensing can increase compliance by 20.8%.\* That's why the GOJO® LTX™ Dispensing System is sure to become a popular choice. This revolutionary, third-generation touch-free dispenser is aesthetically pleasing and available in two sizes. The LTX-12™ is a large-capacity model that holds 1,250 mL of product. And because we know that easy access to hand hygiene products is key to improving compliance, the smaller LTX-7™ holds 700 mL to offer maximum fire code-compliant placement. Both sizes can help make sure healthcare workers, patients and visitors have access to the soaps and sanitizers they need to help stop the spread of germs.

#### Smart, trouble-free electronics

GOJO® LTX™ dispensers use patent-pending technology to optimize energy use. That means they're engineered to use a minimal amount of energy per actuation — eliminating the need to change batteries during the life of the dispenser in most installations. The batteries are also pre-installed to make system activation simple.