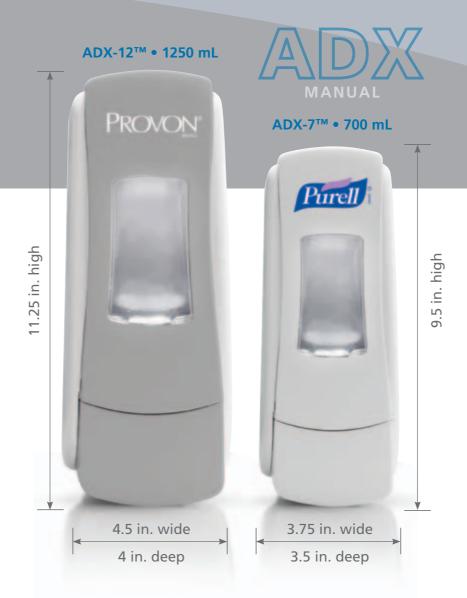

# **GOJO® ADX™ Dispensing System**

Featuring a small, ADA-compliant dispenser, the GOJO® ADX™ platform is calibrated for ease of use and allows for maximum fire code-compliant placement throughout your facility. The ADX-12™ is a large-capacity model that holds 1,250 mL of product while the smaller ADX-7™ holds 700 mL. When coupled with PURELL® and PROVON® formulations, both models help promote product adoption, improve accessibility and increase hand hygiene compliance.

The 10-gallon rule allows for the placement of 54 LTX-7/ADX-7 dispensers vs. 31 large capacity dispensers. Its smaller footprint allows for placement in locations where space is limited. Additional placement is also permissible within fire compartments.