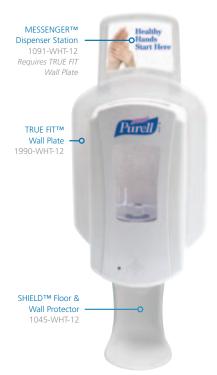

<sup>\* 1200</sup> mL

| Accessories                      |       | LTX-7™<br>700 mL | LTX-12™<br>1200 mL | ADX-7™<br>700 mL | ADX-12™<br>1250 mL |
|----------------------------------|-------|------------------|--------------------|------------------|--------------------|
| Description                      |       | SKU              | SKU                | SKU              | SKU                |
| TRUE FIT Wall Plate              | Black | 1390-BLK-12      | 1990-BLK-12        | 8790-BLK-12      | 8890-BLK-12        |
|                                  | White | 1390-WHT-12      | 1990-WHT-12        | 8790-WHT-12      | 8890-WHT-12        |
| MESSENGER<br>Dispenser Station   | Black | 1091-BLK-12      | 1091-BLK-12        | 1091-BLK-12      | 1091-BLK-12        |
|                                  | White | 1091-WHT-12      | 1091-WHT-12        | 1091-WHT-12      | 1091-WHT-12        |
| SHIELD Floor &<br>Wall Protector | Black | 1045-BLK-12      | 1045-BLK-12        | 1045-BLK-12      | 1045-BLK-12        |
|                                  | White | 1045-WHT-12      | 1045-WHT-12        | 1045-WHT-12      | 1045-WHT-12        |