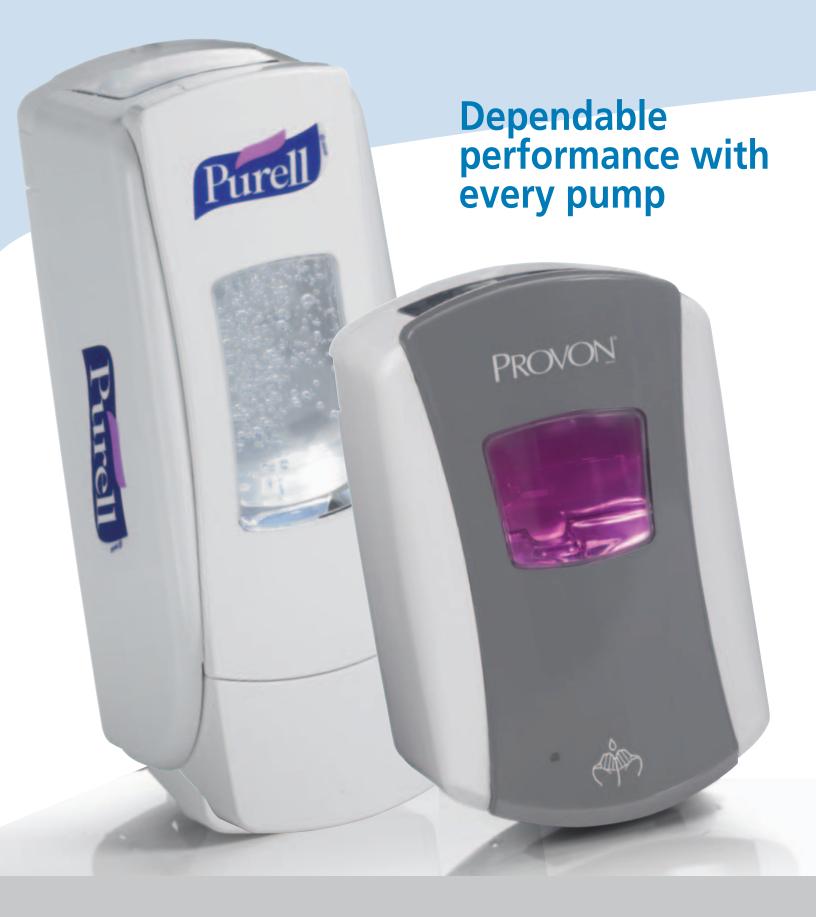

### It all started with GOJO

When implementing or enhancing your facility's infection control program, it's critical to select soaps and hand sanitizers that are efficacious and accepted by your staff. But it's equally important to choose dispensing systems that are reliable, accessible and easy to maintain. At GOJO, we not only invented GOJO and PROVON® hand soaps and PURELL® Instant Hand Sanitizer, we patented the world's first portion-control hand cleaner dispenser in 1952. Through the years, we've made significant advancements in technology to take dispensing further and further. And it's a legacy we continue to build upon.

The new generation of GOJO dispensing systems is engineered for reliability and easy servicing. With innovative, sleek designs, the GOJO® LTX™ and ADX™ systems offer the durability and versatility you need while providing greater user experience and optimal performance. What's even more exciting is that, when coupled with PURELL® Advanced Instant Hand Sanitizer formulations, these dispensers are designed to release the exact amount of product needed to exceed FDA efficacy requirements in a single actuation.\* We're the first and only company to perfect this technology. And that's exactly what you'd expect from a leader like GOJO.¹.2,3,4