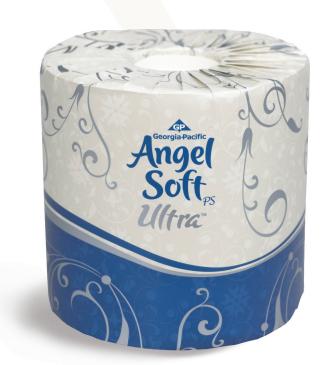

### They'll love the comfort.

Our white Angel Soft ps Ultra<sup>TM</sup> bath tissue gets its extra softness and absorbency from its 2-ply construction, rich emboss and its notable luxury from its 4.5" roll width.

#### You'll love the advantages.

The high-capacity, 400-sheet count saves time changing rolls. The designer roll coordinates with Angel Soft ps Ultra facial tissue packaging. Safe for all standard sewer and septic systems.

| SKU   |                                  |       | Sheet<br>Width | Sheet<br>Length |     | # of Pkgs<br>in Case |                | Case<br>Weight | Case<br>Cube |
|-------|----------------------------------|-------|----------------|-----------------|-----|----------------------|----------------|----------------|--------------|
| 16560 | Angel Soft ps Ultra™ Bath Tissue | White | 4.5"           | 4.0"            | 400 | 60                   | Paper Overwrap | 27.2           | 3.8          |