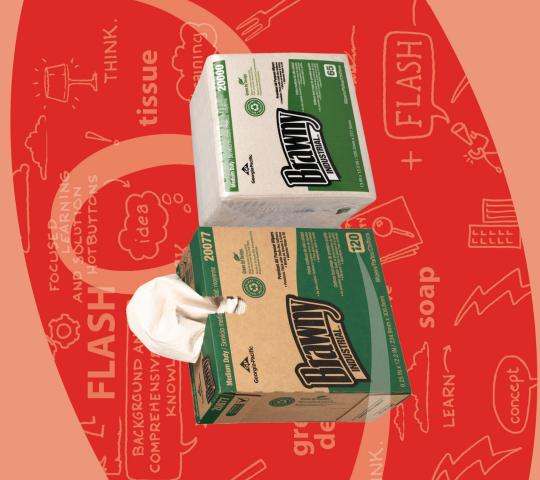

Brawny Industrial" Premium All Purpose Wiper

Georgia-Pacific Professional

www.gppro.com/flash

Wiper

SKU

Size

Put-Un

Packs/Case

20000

Designed for customers (see segments above) who may benefit by using a high-function, all-purpose wiper that is soft and absorbent and meets or exceeds the FPA Guidelines for Post-Consumer. content (40%).\*

Brawny Industrial™ PremiumAll Purpose Wipers

20077

Tall Box

10

120

9.25" x 12.2"

2.933

20000

1/4 fold

18

65

13" x 12.5"

2.623

These GP Double Recrepe products also known as DRC are offered in a quarter fold configuration and a dispensing box. DRC products are considered to be all-purpose featuring high absorbency rates compared to some cloth rags and many other disposable wiper substrates.