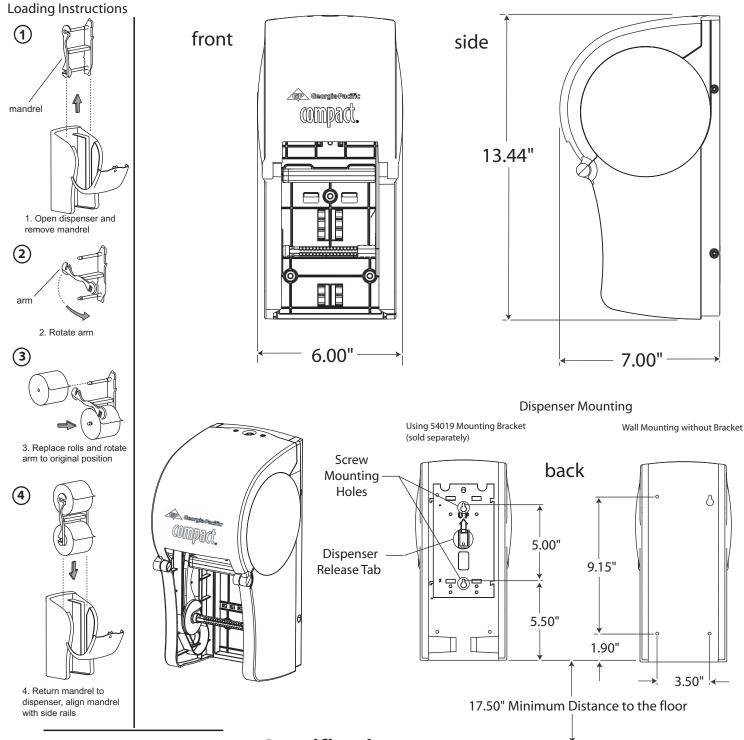

**Overall Dimensions:** 

Dispenser: 2.2 lbs (1.0kg)

**Overall Weight:** 

bath tissue.

Dispenser: 6" W x 13.3" H x 7" D

Capacity: 2 rolls of Compact<sup>®</sup> coreless

Compact<sup>®</sup> Vertical 2-Roll dispenser specification and mounting sheet

## Specifications:

The cover is constructed of Acrylic plastic, the housing is constructed of ABS plastic. The interior components are constructed of Acetal plastic.

For questions or comments, please call 1-866-HELLO GP (435-5647)