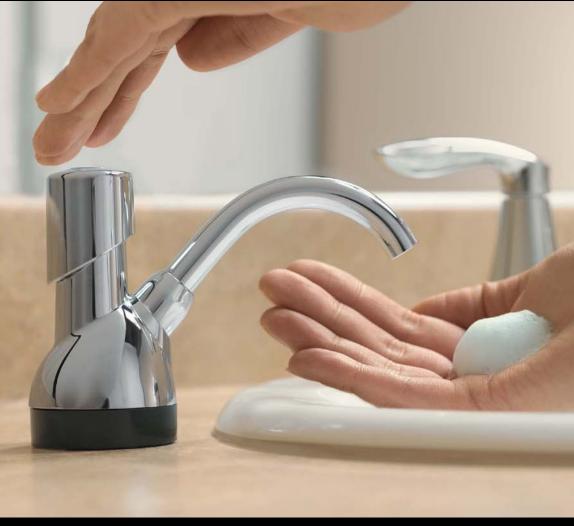

# GOJO® CX™ Counter Mount System

The superior counter mount handwash experience

People love GOJO Luxury Foam Soap.

One push is all you need.

Enhance your facility's image with GOJO Luxury Foam Handwash.

A breakthrough design with trouble-free performance. Great for office buildings and high-traffic public facilities.

- Built to last guaranteed for life
- Luxurious foam soap from a counter mount system
- High capacity more handwashes between refills
- GOJO NEAT DISPENSE™ design eliminates drips
- Mess-free sanitary-sealed refills are quick and easy to load

## GOJO NEAT DISPENSE™ design eliminates drips

Audible click signals proper bottle installation

Sanitary-sealed refill and new pump with each bottle

The GOJO CX System is neat and clean under the counter