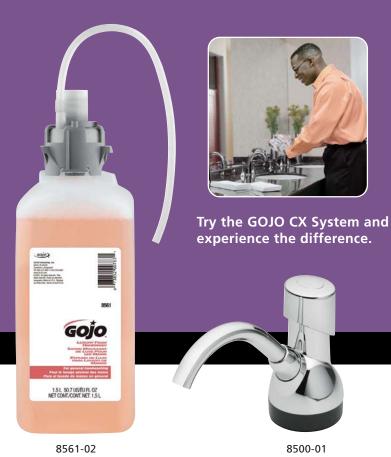

#### **GOJO CX Counter Mount System**

| Description                                   | Order<br>Number |   |
|-----------------------------------------------|-----------------|---|
| GOJO CX Counter Mount Dispenser               | 8500-01         | 1 |
| GOJO Luxury Foam Handwash - 1500 mL CX Refill | 8561-02         | 2 |