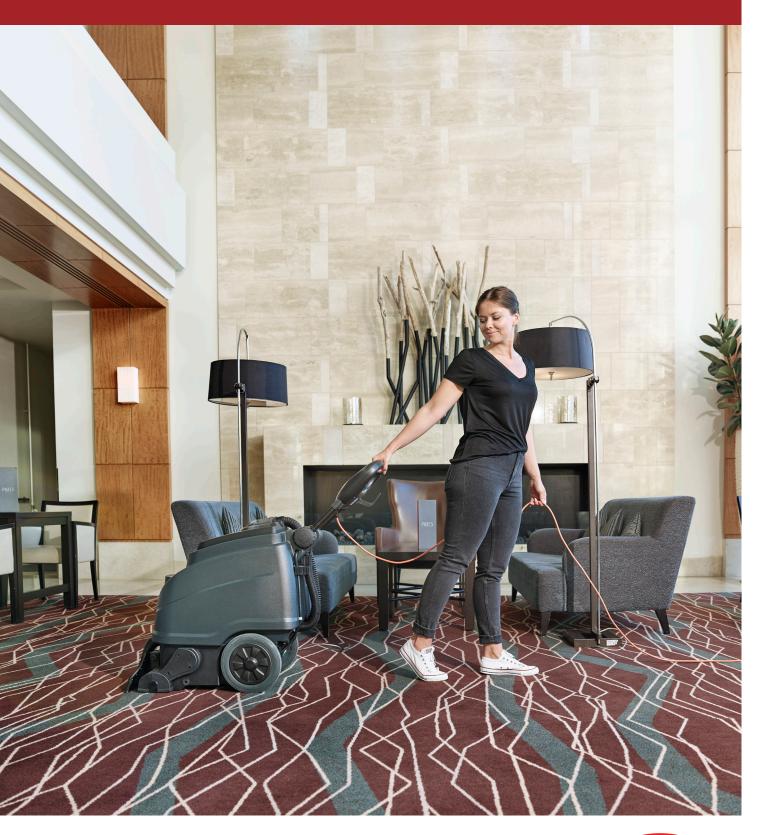

# Professional carpet extractor - with an excellent cleaning and drying performance

# Caring for carpets

The VIPER CEX410 is a professional self-contained and quiet carpet extractor. With its excellent cleaning performance, you can maintain textiles like carpets and upholstered furniture in an effi cient and easy way, and the powerful vacuum motor ensures a fast dry-time.

The machine is equipped with large capacity tanks-9 gallon solution and 6 gallon recovery tanks made of a ridged, chemical resistant and environmentally friendly polyethylene.

The ergonomic handle can easily be adjusted for different operator heights to obtain an ergonomic work position.