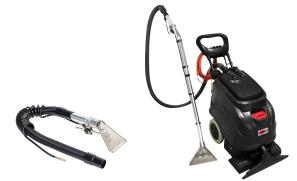

## **Optional accessories**

| Floor tool kit incl. 8 ft hose                | VV81316 |
|-----------------------------------------------|---------|
| Upholstery tool kit incl hose 25 - 100 inches | VV81250 |
| Upholstery hand tool                          | VV81314 |

Upholstery hand tool and floor tool as optional accessories