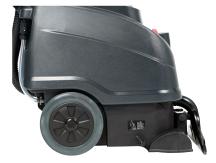

The machine is equipped with large capacity tanks-9 gallon solution and 6 gallon recovery tanks made of a ridged, chemical resistant and environmentally friendly polyethylene.

The ergonomic handle can easily be adjusted for different operator heights to obtain an ergonomic work position.

- No tools needed for routine maintenance and service
- Manual upholstery or fl oor tool accessories available
- Foot operated parking stand for brush protection

Large wheels for easy transport and maneuverability