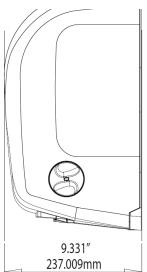

SKU # 59489 (smoke)



## SofPull® Mechanical Dispenser Specification Sheet









## **Overall Dimensions:**

Dispenser: 12.6" W x 16.7" H x 9.3" D

## Overall Weight:

Dispenser: 8.5 lbs

**Capacity:** SKU# 26620 & 26630

## Specifications:

The SofPull® mechanical towel dispenser holds and dispenses a proprietary hard wound roll towel. There is a stub roll feature that allows a new roll to be placed in the dispenser but uses the remainder of the current roll before starting the new roll. The dispenser is constructed of high strength, low maintenance polymer materials.

For questions or comments, please call 1-866-HELLO GP (435-5647)