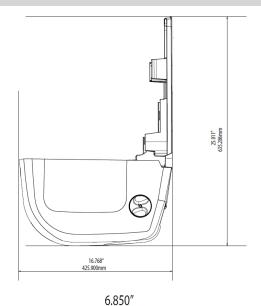

SKU # 59489 (smoke)



## SofPull® Mechanical Dispenser Specification Sheet









## **Overall Dimensions:**

Dispenser: 12.6" W x 16.7" H x 9.3" D

## Overall Weight:

Dispenser: 8.5 lbs

**Capacity:** SKU# 26620 & 26630

## Specifications:

The SofPull® mechanical towel dispenser holds and dispenses a proprietary hard wound roll towel. There is a stub roll feature that allows a new roll to be placed in the dispenser but uses the remainder of the current roll before starting the new roll. The dispenser is constructed of high strength, low maintenance polymer materials.

For questions or comments, please call 1-866-HELLO GP (435-5647)