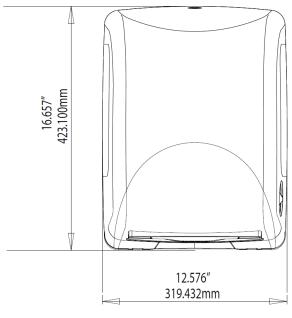

SKU # 59489 (smoke)



## SofPull® Mechanical Dispenser Specification Sheet









## **Overall Dimensions:**

Dispenser: 12.6" W x 16.7" H x 9.3" D

## Overall Weight:

Dispenser: 8.5 lbs

**Capacity:** SKU# 26620 & 26630

## Specifications:

The SofPull® mechanical towel dispenser holds and dispenses a proprietary hard wound roll towel. There is a stub roll feature that allows a new roll to be placed in the dispenser but uses the remainder of the current roll before starting the new roll. The dispenser is constructed of high strength, low maintenance polymer materials.

For questions or comments, please call 1-866-HELLO GP (435-5647)