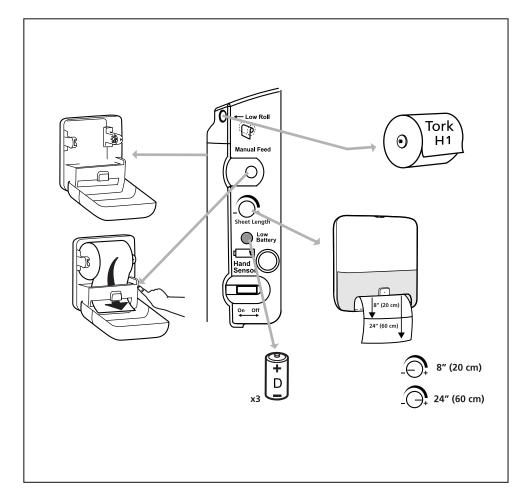

municipal waste. WEEE labeled products must be kept separate and returned to a designated collection point for their dismantling, recycling, and/or reuse.
- The separate collection and recycling of your waste equipment at the time of disposal will help to conserve natural resources and ensure that it is recycled in a manner that protects human health and the environment. For more information about where you can drop off your waste equipment for recycling, please contact your local city office, your commercial, institutional and/or municipal waste disposal service or the location where you purchased the product.



1/2012



# Dispenser Intuition® Hand Towel

Flectronic Roll H1 System















3.



















## Loading using stub roll



#### **Installation Instructions**









## **Loading Instructions**