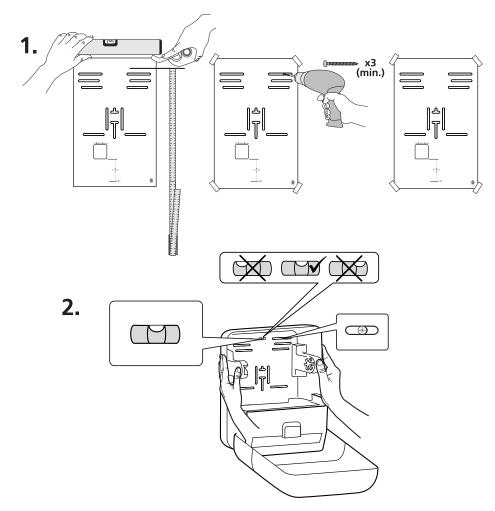

/or municipal waste. WEEE labeled products must be kept separate and returned to a designated collection point for their dismantling, recycling, and/or reuse.
- The separate collection and recycling of your waste equipment at the time of disposal will help to conserve natural resources and ensure that it is recycled in a manner that protects human health and the environment. For more information about where you can drop off your waste equipment for recycling, please contact your local city office, your commercial, institutional and/or municipal waste disposal service or the location where you purchased the product.



1/2012



# Dispenser Intuition® Hand Towel

Flectronic Roll H1 System















3.



















## Loading using stub roll



#### **Installation Instructions**









## **Loading Instructions**