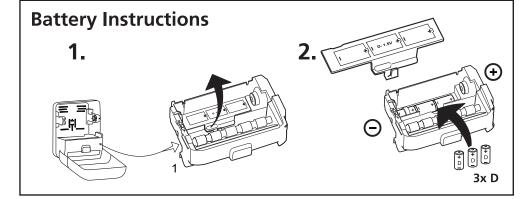

r municipal waste. WEEE labeled products must be kept separate and returned to a designated collection point for their dismantling, recycling, and/or reuse.
- The separate collection and recycling of your waste equipment at the time of disposal will help to conserve natural resources and ensure that it is recycled in a manner that protects human health and the environment. For more information about where you can drop off your waste equipment for recycling, please contact your local city office, your commercial, institutional and/or municipal waste disposal service or the location where you purchased the product.



1/2012



# Dispenser Intuition® Hand Towel

Flectronic Roll H1 System















3.



















## Loading using stub roll



#### **Installation Instructions**









## **Loading Instructions**