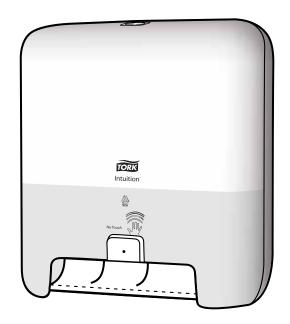

ing of the product. Marked products must not be disposed of as a part of commercial, institutional and/or municipal waste. WEEE labeled products must be kept separate and returned to a designated collection point for their dismantling, recycling, and/or reuse.
- The separate collection and recycling of your waste equipment at the time of disposal will help to conserve natural resources and ensure that it is recycled in a manner that protects human health and the environment. For more information about where you can drop off your waste equipment for recycling, please contact your local city office, your commercial, institutional and/or municipal waste disposal service or the location where you purchased the product.



1/2012



# Dispenser Intuition® Hand Towel

Flectronic Roll H1 System















3.



















## Loading using stub roll



#### **Installation Instructions**









## **Loading Instructions**