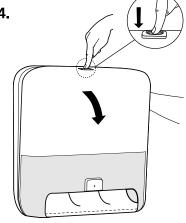

s must not be disposed of as a part of commercial, institutional and/or municipal waste. WEEE labeled products must be kept separate and returned to a designated collection point for their dismantling, recycling, and/or reuse.
- The separate collection and recycling of your waste equipment at the time of disposal will help to conserve natural resources and ensure that it is recycled in a manner that protects human health and the environment. For more information about where you can drop off your waste equipment for recycling, please contact your local city office, your commercial, institutional and/or municipal waste disposal service or the location where you purchased the product.



1/2012



# Dispenser Intuition® Hand Towel

Flectronic Roll H1 System















3.



















## Loading using stub roll



#### **Installation Instructions**









## **Loading Instructions**