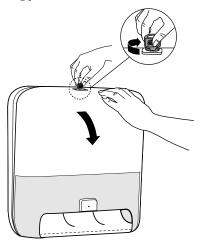

. Marked products must not be disposed of as a part of commercial, institutional and/or municipal waste. WEEE labeled products must be kept separate and returned to a designated collection point for their dismantling, recycling, and/or reuse.
- The separate collection and recycling of your waste equipment at the time of disposal will help to conserve natural resources and ensure that it is recycled in a manner that protects human health and the environment. For more information about where you can drop off your waste equipment for recycling, please contact your local city office, your commercial, institutional and/or municipal waste disposal service or the location where you purchased the product.



1/2012



# Dispenser Intuition® Hand Towel

Flectronic Roll H1 System















3.



















## Loading using stub roll



#### **Installation Instructions**









## **Loading Instructions**