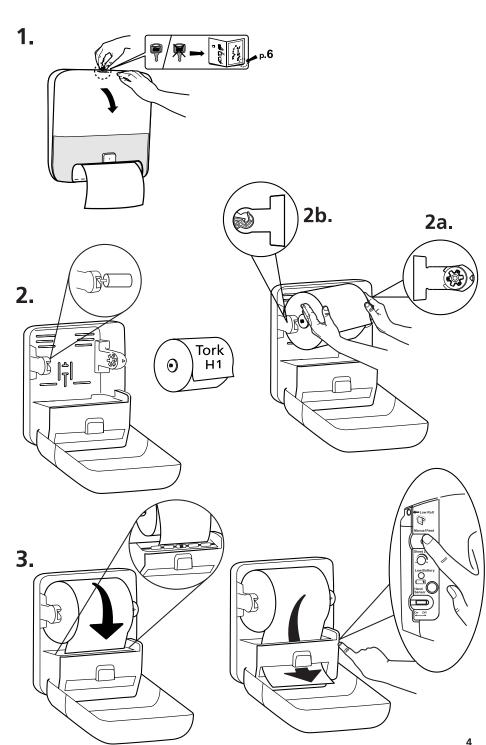

ducts must be kept separate and returned to a designated collection point for their dismantling, recycling, and/or reuse.
- The separate collection and recycling of your waste equipment at the time of disposal will help to conserve natural resources and ensure that it is recycled in a manner that protects human health and the environment. For more information about where you can drop off your waste equipment for recycling, please contact your local city office, your commercial, institutional and/or municipal waste disposal service or the location where you purchased the product.



1/2012



# Dispenser Intuition® Hand Towel

Flectronic Roll H1 System















3.



















## Loading using stub roll



#### **Installation Instructions**









## **Loading Instructions**