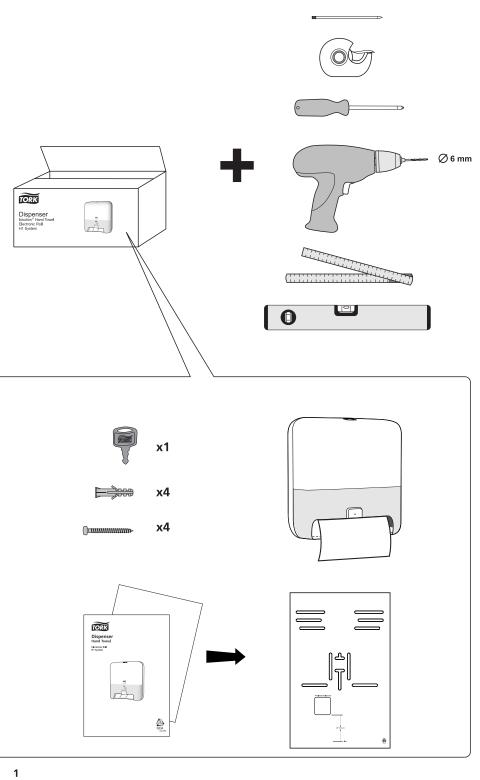

of the product. Marked products must not be disposed of as a part of commercial, institutional and/or municipal waste. WEEE labeled products must be kept separate and returned to a designated collection point for their dismantling, recycling, and/or reuse.
- The separate collection and recycling of your waste equipment at the time of disposal will help to conserve natural resources and ensure that it is recycled in a manner that protects human health and the environment. For more information about where you can drop off your waste equipment for recycling, please contact your local city office, your commercial, institutional and/or municipal waste disposal service or the location where you purchased the product.



1/2012



# Dispenser Intuition® Hand Towel

Flectronic Roll H1 System















3.



















## Loading using stub roll



#### **Installation Instructions**









## **Loading Instructions**