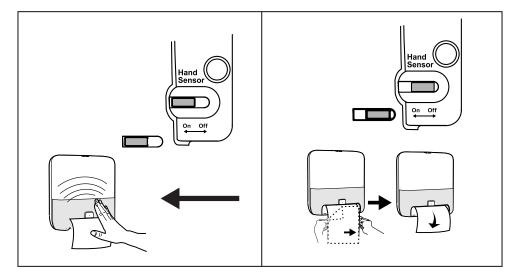

nicipal waste. WEEE labeled products must be kept separate and returned to a designated collection point for their dismantling, recycling, and/or reuse.
- The separate collection and recycling of your waste equipment at the time of disposal will help to conserve natural resources and ensure that it is recycled in a manner that protects human health and the environment. For more information about where you can drop off your waste equipment for recycling, please contact your local city office, your commercial, institutional and/or municipal waste disposal service or the location where you purchased the product.



1/2012



# Dispenser Intuition® Hand Towel

Flectronic Roll H1 System















3.



















## Loading using stub roll



#### **Installation Instructions**









## **Loading Instructions**