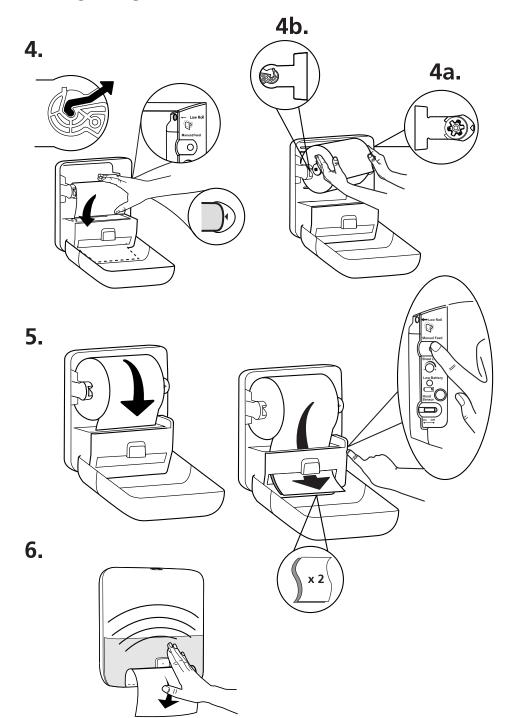

part of commercial, institutional and/or municipal waste. WEEE labeled products must be kept separate and returned to a designated collection point for their dismantling, recycling, and/or reuse.
- The separate collection and recycling of your waste equipment at the time of disposal will help to conserve natural resources and ensure that it is recycled in a manner that protects human health and the environment. For more information about where you can drop off your waste equipment for recycling, please contact your local city office, your commercial, institutional and/or municipal waste disposal service or the location where you purchased the product.



1/2012



# Dispenser Intuition® Hand Towel

Flectronic Roll H1 System















3.



















## Loading using stub roll



#### **Installation Instructions**









## **Loading Instructions**