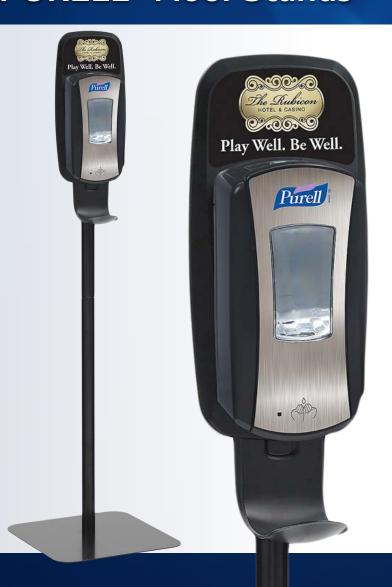

## No Charge Customization PURELL® Floor Stands

- Customized stand graphics help casinos get credit for the PURELL program, and showcase their higher standard of cleanliness
- Contract stand support \$0 available for casinos
- No charge customization
  - Contact Jane Nabors, 330-285-0547
- A customized stand sample can be ordered via electronic form at <a href="http://www.gojo.com/United-States/Market/Casinos-and-Hotels/Casino/Resources/Casino-Resources/Mockup-request.aspx">http://www.gojo.com/United-States/Market/Casinos-and-Hotels/Casino/Resources/Casino-Resources/Mockup-request.aspx</a>
- Reference stand 2425-DS, use with LTX dispenser 1928-04 and any PURELL LTX refill